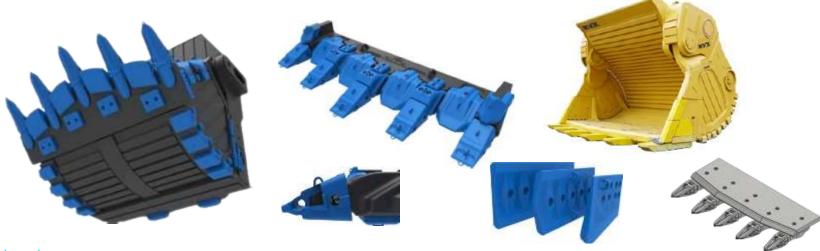

#### We have a component equipment

#### **Equipment and spare parts for heavy equipment**

- Buckets
- Blades
- Teeth

- Teeth systems
- Crowns
- Bucket protection

- Cutting edges
- Adapters

- An American company engaged in the production of expendables since 1947, one of the key manufacturers in the world.

- A leading Norwegian manufacturer of G.E.T (ground engaging tools) and a growing international player serving construction, quarry and mining industries.

We can offer an optimal solution in accordance with the performed work, providing most efficient, productive and economic work.